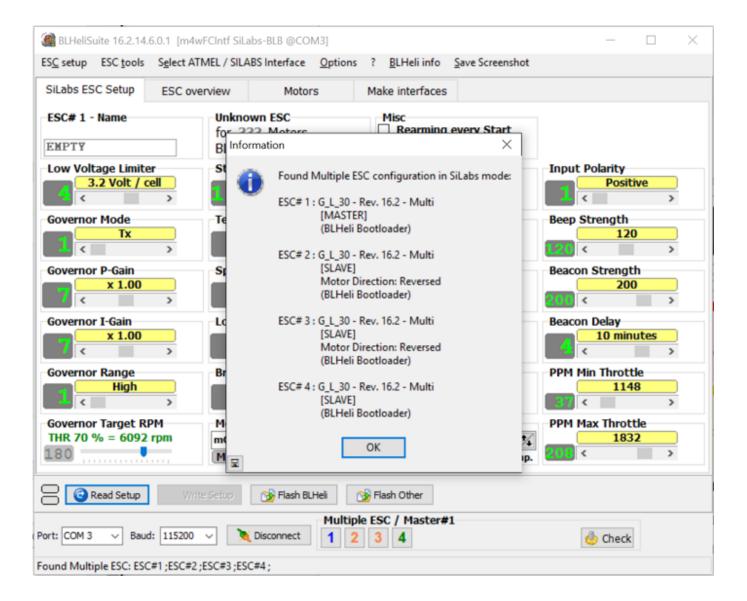

# J. DOWNLOAD

### Blheli Suite For Mac



### Blheli Suite For Mac

## J DOWNLOAD

Download The first step is to download the latest firmware images for both Betaflight and BLHeli.

- 1. blheli suite
- 2. blheli suite 32 configurator
- 3. blheli suite for mac

Betaflight Betaflight releases can be found here: When you go to the page, you'll notice a long list of downloadable.

### blheli suite

blheli suite, blheli suite 32, blheli suite 32 configurator, blheli suite vs configurator, blheli suite for mac, blheli suite download windows, blheli suite 8 bit, blheli suite mac os, blheli suite download mac, blheli suite arduino <a href="Ices 003 Class B Motherboard Manual">Ices 003 Class B Motherboard Manual</a>

One important thing to note is that as of 2 9 0, Betaflight has changed pretty radically and has completely diverged from