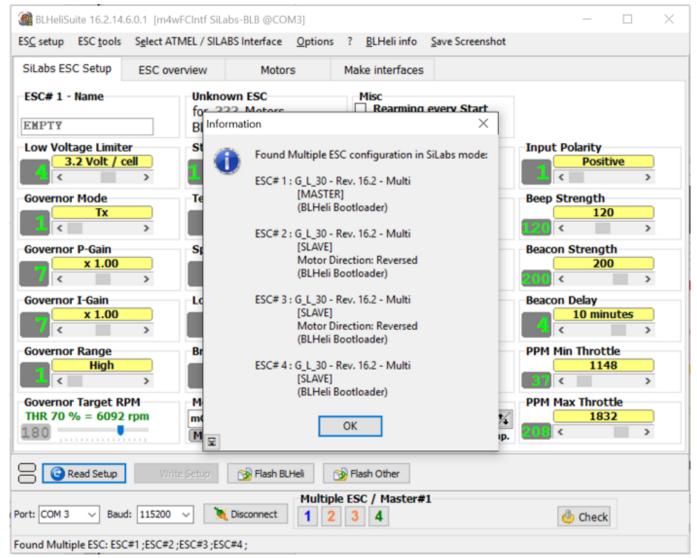

blheli suite 32 configurator, blheli suite vs configurator, blheli suite for mac, blheli suite download windows, blheli suite 8 bit, blheli suite mac os, blheli suite download mac, blheli suite arduino <a href="Ices 003 Class B Motherboard Manual">Ices 003 Class B Motherboard Manual</a>

One important thing to note is that as of 2 9 0, Betaflight has changed pretty radically and has completely diverged from Cleanflight.. If you're following along with our guides, we highly suggest you flash BetaFlight.. Blheli Suite For MacBlheli Suite For MacCross-platform configuration tool for BLHeli-based electronic speed controllers.. If you choose to go with Cleanflight, the steps and methods will be very similar. <a href="Download Fifa 08 Crack Full Version">Download Fifa 08 Crack Full Version</a>



Excel For Mac Simply Says Opps

## blheli suite 32 configurator

### Sorenson Squeeze 9 Serial Number

Prerequisites This article is only applicable to you if you are working on a quadcopter that: • Has a flight controller that supports the Cleanflight firmware.. After you have built your quad and performed and electronics "", you're going to want to configure the microprocessors on your flight controller and ESCs.. hex and bin files You want the hex file that goes with your flight controller board. Dirt 4 Free Download Mac

### blheli suite for mac

### **Tmpgenc Authoring Works 4 Full Crack Idm**

The first step of this process is flashing the latest firmware on all of the devices. Which of these to pick you can determine by looking at the text on the processor on your board.. Is a lis